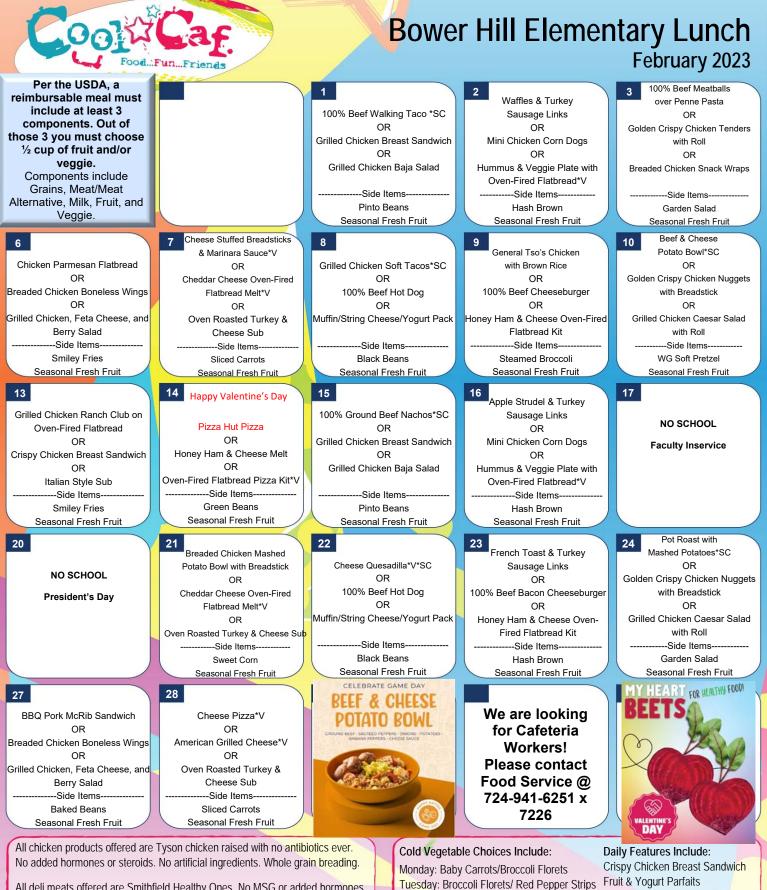

All deli meats offered are Smithfield Healthy Ones. No MSG or added hormones. No artificial flavors.

Offered Daily with Lunch Meal: 100% Juice, Skim White, Skim Chocolate and 1% White Milk

This institution is an equal opportunity provider.

tunity provider.

\*Gluten-Free meals available upon request.

\*SC – Made from scratch \*V - Vegetarian
For more detailed nutritional information, please visit: ptsdk12pa.nutrislice.com/menu

Wednesday: Baby Carrots/ Cucumbers

Friday: Baby Carrots/ Cucumbers

Thursday: Celery Sticks/ Grape Tomatoes

Lunch Price: \$2.70

SunButter & Jelly Sandwich

Apples, Oranges & Bananas